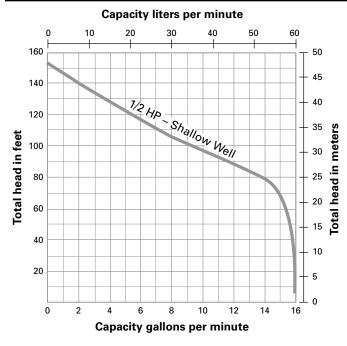

### PUMP PERFORMANCE

USA 293 WRIGHT STREET, DELAVAN, WI 53115 WWW.FEMYERS.COM PH: 888-987-8677 ORDERS FAX: 800-426-9446 CANADA 490 PINEBUSH ROAD, UNIT 4, CAMBRIDGE, ONTARIO, NIT 0A5 PH: 800-363-7867 ORDERS FAX: 888-606-5484 Because we are continuously improving our products and services, Pentair reserves the right to change specifications without prior notice.