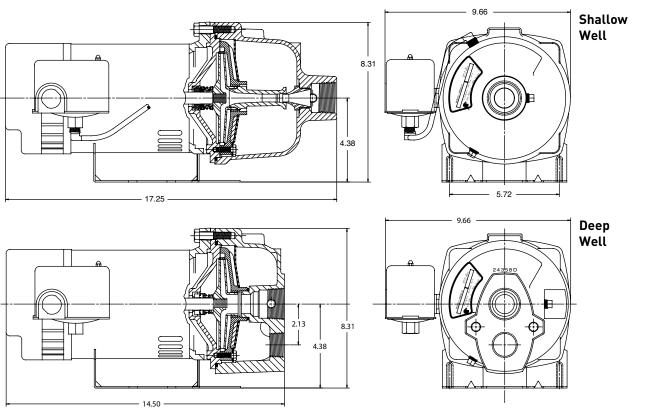

### **OUTLINE DIMENSIONS**

Dimensions (in inches) are for estimating purposes only.