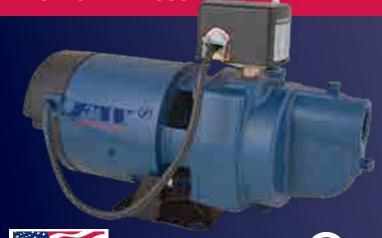

## **DELIVER MORE WATER IN RURAL AREAS AT FULL CITY PRESSURES**

- The EK05S and EK07S feature the Flint & Walling "Service Plus" motor in a Uni-frame flange design.
- The Buna-n square cut ring is reusable and provides a positive seal between the pump case and motor bracket.
- Diffusers are corrosion and abrasion resistant, and provide precision alignment with the impeller for maximum performance.
- Impellers are precision balanced and ultra-smooth for high efficiency.
- Standard shaft seal with ceramic and silicon carbide face is self-adjusting throughout the seal life.
- Patented uni-frame motor bracket is designed to accept any NEMA J motor if motor replacement is ever necessary.
- Automatic overload senses both start and run winding heat for complete winding protection.

MODELS EK05S EK07S

| Model | НР     | Suction<br>Lift (FT) | ION Switch | Capacity - U.S. Gallons per Minute<br>Discharge Pressure (PSI) |      |      |     | Suction   | _       |
|-------|--------|----------------------|------------|----------------------------------------------------------------|------|------|-----|-----------|---------|
|       |        | Liit (FI)            |            | 20                                                             | 30   | 40   | 50  | Pipe      | Pipe    |
| EK05S | 1/2 HP | 5                    | 20-40      | 10.5                                                           | 9.5  | 5.8  | 4.0 | 1-1/4 in. | 3/4 in. |
|       |        | 15                   |            | 7.6                                                            | 7.3  | 4.5  | 2.5 |           |         |
|       |        | 25                   |            | 4.5                                                            | 4.2  | 3.5  | 2.0 |           |         |
| EK07S | 3/4 HP | 5                    | 20-40      | 15.5                                                           | 15.0 | 10.0 | 5.8 |           |         |
|       |        | 15                   |            | 11.9                                                           | 11.7 | 9.1  | 3.8 |           |         |
|       |        | 25                   |            | 6.0                                                            | 5.8  | 5.2  | 2.0 |           |         |