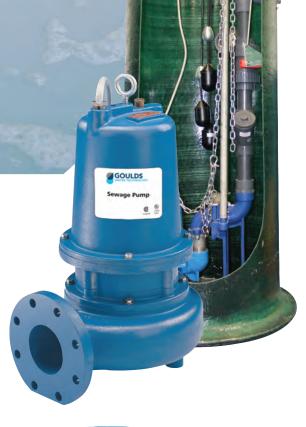

Pentair Myers MWS9 Series Cast Iron Submersible Sewage Pump

Goulds Submersible Sump Pump

Submersible
Dewatering Pumps

- Sump, Effluent and Sewage Pumps
- Packaged Lift Stations and Booster Systems
- Engineering Services
- Accessories
- Electrical Controls
- Self Priming Pumps